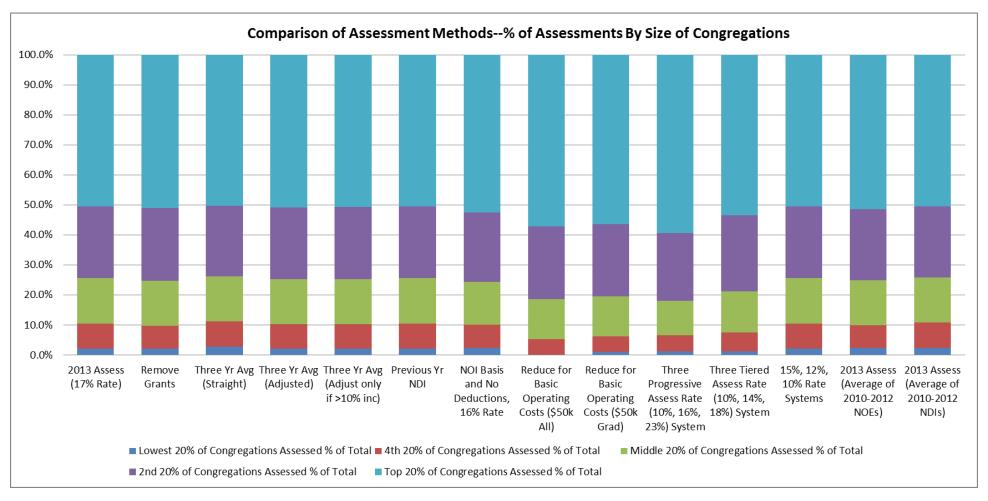

| Method                                          | 2013<br>Assess<br>(17%<br>Rate) | Remove<br>Grants | Three Yr<br>Avg<br>(Straight) | Three Yr<br>Avg<br>(Adjusted) | Three Yr<br>Avg<br>(Adjust<br>only if<br>>10% inc) | Previous<br>Yr NDI | NOI Basis<br>and No<br>Deductions<br>, 16% Rate | Reduce<br>for Basic<br>Operating<br>Costs<br>(\$50k All) |       | Three<br>Progressive<br>Assess<br>Rate (10%,<br>16%, 23%)<br>System | Assess<br>Rate | 15%,<br>12%,<br>10%<br>Rate<br>Systems | 2013<br>Assess<br>(Average<br>of 2010-<br>2012<br>NOEs) | 2013<br>Assess<br>(Average<br>of 2010-<br>2012<br>NDIs) |
|-------------------------------------------------|---------------------------------|------------------|-------------------------------|-------------------------------|----------------------------------------------------|--------------------|-------------------------------------------------|----------------------------------------------------------|-------|---------------------------------------------------------------------|----------------|----------------------------------------|---------------------------------------------------------|---------------------------------------------------------|
| Top 20% of Congregations Assessed % of Total    | 50.5%                           | 51.1%            | 50.3%                         | 50.8%                         | 50.7%                                              | 50.5%              | 52.6%                                           | 57.1%                                                    | 56.5% | 59.3%                                                               | 53.5%          | 50.5%                                  | 51.3%                                                   | 50.4%                                                   |
| 2nd 20% of Congregations Assessed % of Total    | 23.9%                           | 24.2%            | 23.5%                         | 23.9%                         | 24.0%                                              | 23.9%              | 23.0%                                           | 24.3%                                                    | 24.0% | 22.7%                                                               | 25.3%          | 23.9%                                  | 23.7%                                                   | 23.8%                                                   |
| Middle 20% of Congregations Assessed % of Total | 15.1%                           | 14.9%            | 14.9%                         | 15.0%                         | 15.0%                                              | 15.1%              | 14.2%                                           | 13.4%                                                    | 13.2% | 11.5%                                                               | 13.5%          | 15.1%                                  | 15.1%                                                   | 15.0%                                                   |
| 4th 20% of Congregations Assessed % of Total    | 8.3%                            | 7.6%             | 8.5%                          | 8.2%                          | 8.2%                                               | 8.3%               | 7.8%                                            | 5.2%                                                     | 5.2%  | 5.2%                                                                | 6.3%           | 8.3%                                   | 7.7%                                                    | 8.4%                                                    |
| Lowest 20% of Congregations Assessed % of Total | 2.2%                            | 2.2%             | 2.8%                          | 2.1%                          | 2.1%                                               | 2.2%               | 2.3%                                            | 0.0%                                                     | 1.1%  | 1.3%                                                                | 1.3%           | 2.1%                                   | 2.3%                                                    | 2.4%                                                    |